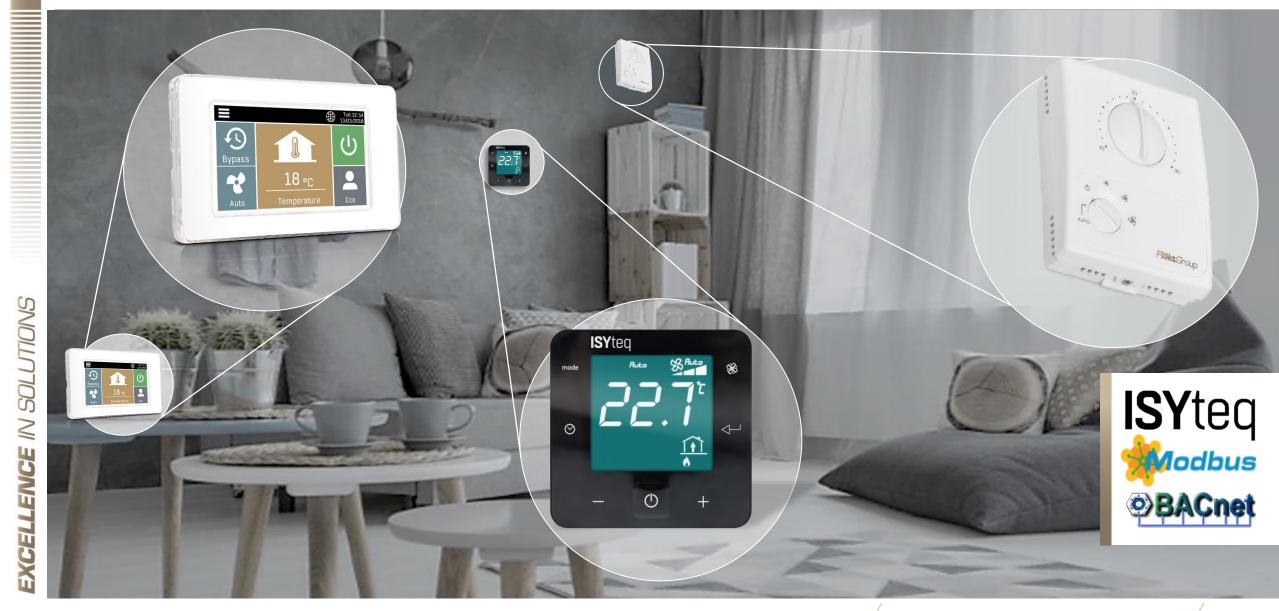

#### ISYteq LCD IW

**ISY**teq

mode

 $\odot$ 

# ISYteq LCD IW

SMART LOCAL CONTROL IN COMMERCIAL PROPERTIES OR EDUCATIONAL FACILITIES

BACnet & Modbus communication

7 touch po for navigat

7 touch point buttons for navigation

Storage of log reports

С С Remote switch off of the screen / unit

Alarm notifications

Ethernet LAN connection

CET.ACEC