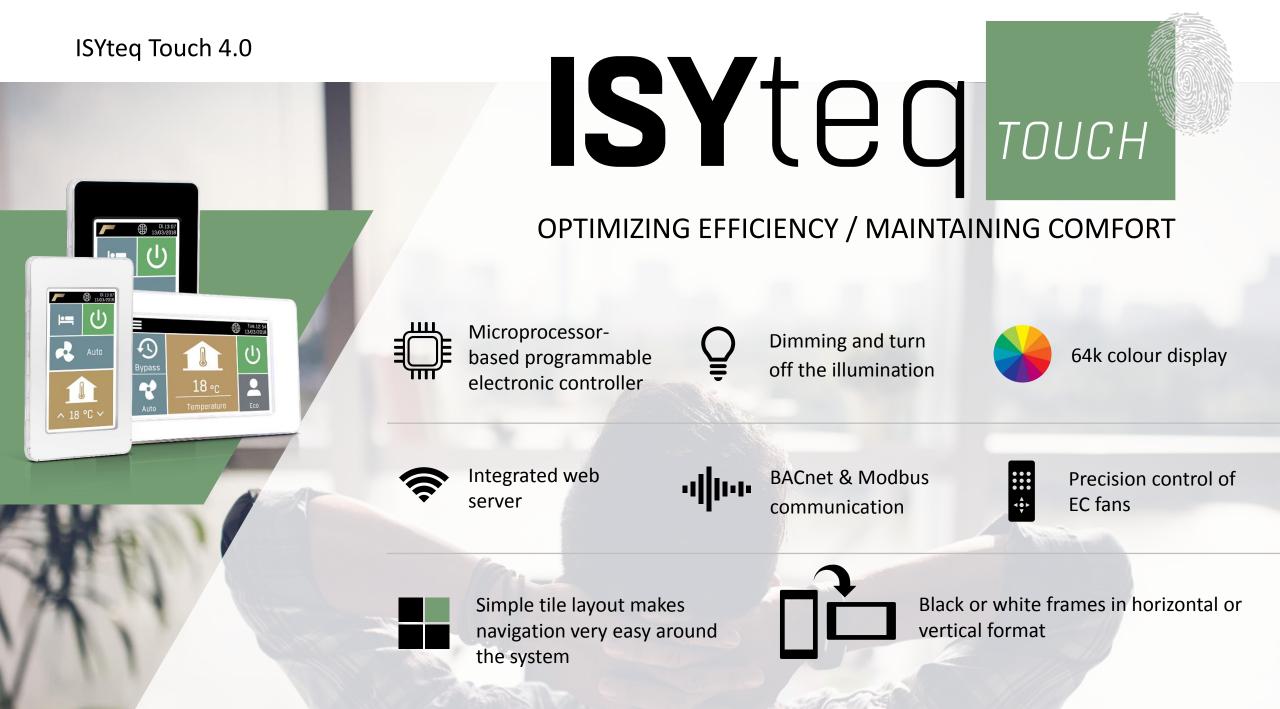

#### ISYteq LCD IW

**ISY**teq

mode

 $\odot$ 

# ISYteq LCD IW

SMART LOCAL CONTROL IN COMMERCIAL PROPERTIES OR EDUCATIONAL FACILITIES

BACnet & Modbus communication

7 touch po for navigat

7 touch point buttons for navigation

Storage of log reports

С С Remote switch off of the screen / unit

Alarm notifications

Ethernet LAN connection

CET.ACEC

**BMS Connectivity with Modbus and BACnet** 

Easy operation

No extra equipment

Low noise with easy EC fan control

No illumination and super quiet operations with Hotel mode

No local tampering when unit has been switched off remotely for educational facilities and the like

Alarm notifications shown for immediate action by

authorized personnel

Storage of historical information such as alarms are retrievable direct from the device

Standard equipment no extra stock for installers