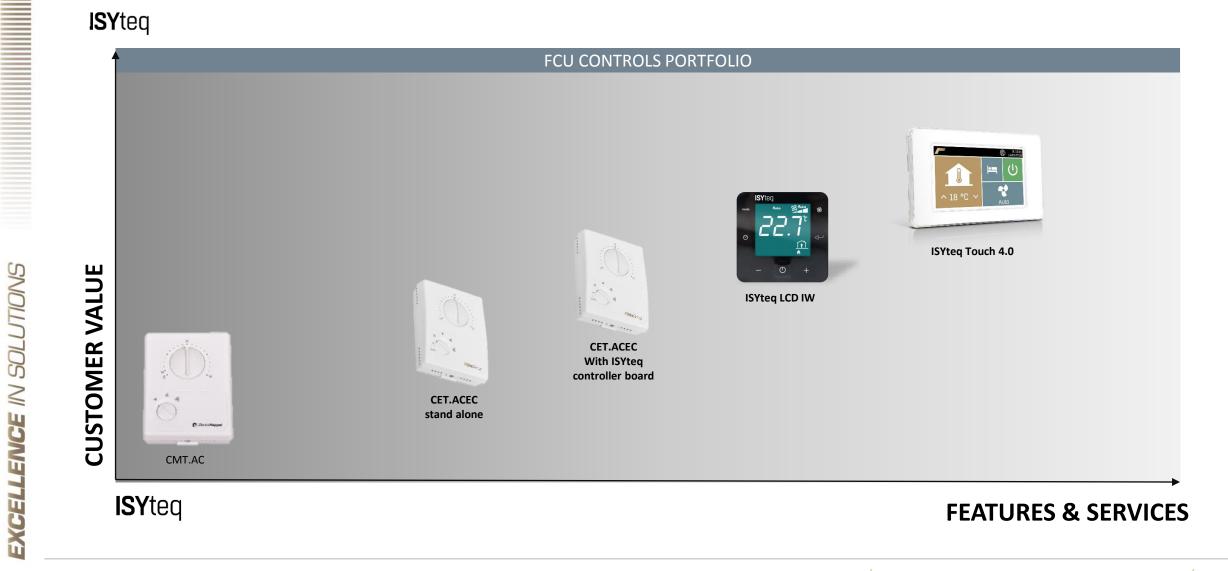

#### Controls

## CET.ACEC

#### FOR COST EFFECTIVE CONTROL OF YOUR FAN COIL UNITS

Temperature sensor included

3 fan speed settings plus auto fan setting •••• ••• •••

Control individual units or networked

•••• ••• •••

Control EC fans

Cost competitive option

e ulluu

Modbus communication

Conventional temperature wall switch with or without temperature marking

• Can be linked to other sensors

FläktGroup<sup>®</sup>

**Complement and enhance any facility** Saving time at Commissioning

for single or multiple unit systems

Conventual style room controllers with market competitive prices

Built in temperature sensors and ability to connect other sensors for better energy performance and room environment comfort